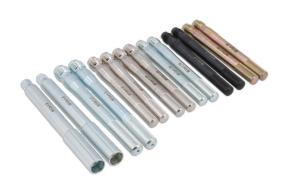

## **Wheel Locating Guide Set**

This set of wheel locating guide pins has been designed to aid with the refitting of wheels on to cars and vans. It contains 7 pairs of threaded locating pins which can be screwed into the wheel hub in place of the wheel bolt or nut, this then allows for the vehicle wheel to be guided down the pins and into the correct position on the hub before the wheel bolts or nuts are used to secure the wheel in place.

## **Additional Information**

- Male threads: M12 x 1.25, M12 x 1.5, M12 x 1.75, M14 x 1.25, M14 x 1.5, M16 x 1.5.
- Female thread: M12 x 1.5.
- M12 x 1.25 applications include: BMW; M12 x 1.5 applications include: BMW, Fiat, PSA, VAG (pre-2000).
- M14 x 1.25 applications include: MINI (from 2007); M14 x 1.5 applications include: BMW, Mercedes-Benz, VW.
- · Designed to help align & mount wheels on cars & vans. Supplied in a blow mould case for safe storage.