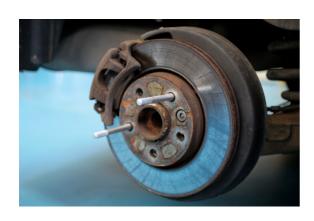

## **Wheel Locating Guide Set**

This set of wheel locating guide pins has been designed to aid with the refitting of wheels on to cars and vans. It contains 7 pairs of threaded locating pins which can be screwed into the wheel hub in place of the wheel bolt or nut, this then allows for the vehicle wheel to be guided down the pins and into the correct position on the hub before the wheel bolts or nuts are used to secure the wheel in place.