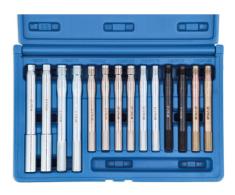

## **Wheel Locating Guide Set**

This set of wheel locating guide pins has been designed to aid with the refitting of wheels on to cars and vans. It contains 7 pairs of threaded locating pins which can be screwed into the wheel hub in place of the wheel bolt or nut, this then allows for the vehicle wheel to be guided down the pins and into the correct position on the hub before the wheel bolts or nuts are used to secure the wheel in place.

## **Additional Information**

- Male threads: M12 x 1.25, M12 x 1.5, M12 x 1.75, M14 x 1.25, M14 x 1.5, M16 x 1.5.
- Female thread: M12 x 1.5.
- M12 x 1.25 applications include: BMW; M12 x 1.5 applications include: BMW, Fiat, PSA, VAG (pre-2000).
- M14 x 1.25 applications include: MINI (from 2007); M14 x 1.5 applications include: BMW, Mercedes-Benz, VW.
- · Designed to help align & mount wheels on cars & vans. Supplied in a blow mould case for safe storage.